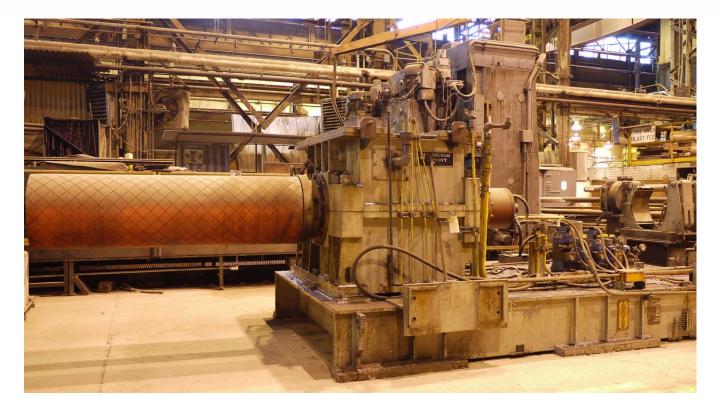

 PO BOX 307, 897 ROUTE 910, INDIANOLA, PA 15051 USA

 PHONE: 412.767.9290
 FAX: 412.767.9272

 www.steelequip.com
 e-mail: steelequip@pgh.net

**Coil Processing Line Payoff and Tension Reels for Sale** Mfr: ADS [USA] Age: 1990 Coil Weight: 90,000lb **Coil Width: 72inmax** Coil ID: 24in Coil OD: 90in True Mandrel Dia: 22.5in Mandrel Expansion Range: 20.5in collapsed, 22.5in expanded Lagging Expansion Range: 22.5in collapsed, 24.5in expanded **Traverse Distance: 12in** Strip Tracking: 6in each side of center Line Speed: 1500fpm Drive Motors: Payoff Reel- 400HP, 400-1500rpm, 500VDC Reliance B688ATZ Tension Reel - 700HP, 300-1200rpm, 500VDC, Reliance B964AT Shipping Weights: Payoff Reel - approx 75,000lb Tension Reel - approx 100,500lb

Reels are dismantled, stored indoor, ready to ship

Contact Dev Lemster for GA drawings and pricing.